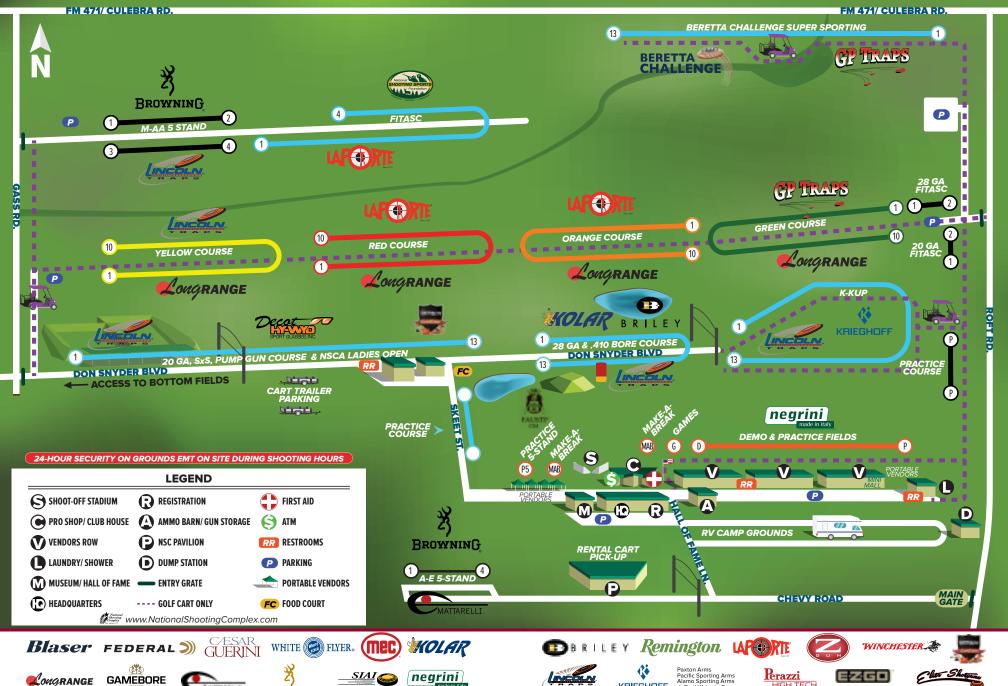

ns. Whether your goal is to take home the clay target shooting title, or select the finest model for the prime spot in your gun showcase, Pacific Sporting Arms will help you find the quality gun to fulfill your dream.

Choose from hundreds of high-grade performance competition and hunting shotguns and rifles — the largest selection in the United States, including iconic top brands like Krieghoff, Perazzi, Blaser, Beretta, Zoli, Caesar Guerini and 19 other brands. Pacific Sporting Arms provides an exceptional service experience that you won't get anywhere else.



Don't trust anyone else for your firearm needs. Visit Pacific Sporting Arms

Store hours: Tuesday-Friday, 8:30 a.m.- 5:30 p.m., Saturday, 10 a.m.- 5 p.m.

626-633-1002 | www.pacificsportingarms.com | info@pacificsportingarms.com

































**A** Academy















FIOCCHI















WORLD'S BEST TRAPS





HUGE CLEARANCE SALE DEMO & USED STOP BY THE PROMATIC BOOTH

PROMATIC

888.767.2529 | WWW.PROMATIC.BIZ | FOR THE DEALER NEAREST YOU

Monday 10/21 - Saturday 10/26 9AM - 5PM Sunday 10/27 9AM - 1PM McFlurry • Make-A-Break • Long Bird Details Posted at Shoot - Payouts Daily







#### RANGE OWNERS MEET N' GREET LUNCHEON

**SPONSORED BY** 





WEDNESDAY, OCTOBER 23<sup>RD</sup> THROUGH SATURDAY, OCTOBER 26<sup>TH</sup> **LUNCHEON: 11:30AM - 1:30PM** SNACKS & REFRESMENTS: 2 PM - 5 PM LOCATED IN THE HQ CONFERENCE ROOM

#### **SUPPORT YOUR MUSEUM**



The Hall of Fame Museum will be open 10 AM - 5 PM during the National Championship. Be sure to visit the exhibits, new items are continually