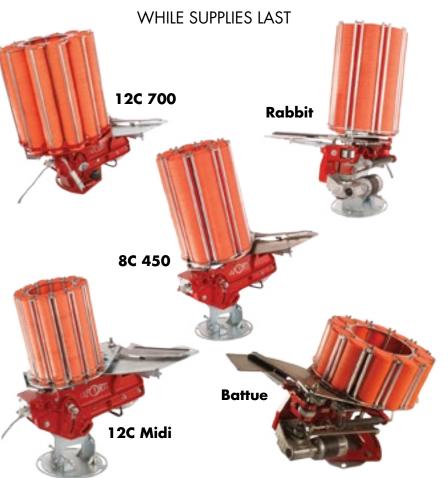

#### 2019 NSCA NATIONAL CHAMPIONSHIP SPECIAL PRICING

Call (800) 335-8727 or Email Info@LaporteAmerica.com for More Details.

#### 15% OFF ALL DEMO TRAPS

Purchase at our Laporte booth or contact Nick (949) 506-9220 or Don (276) 451-0252. Pick up the traps from Monday, October 28th, 2019.