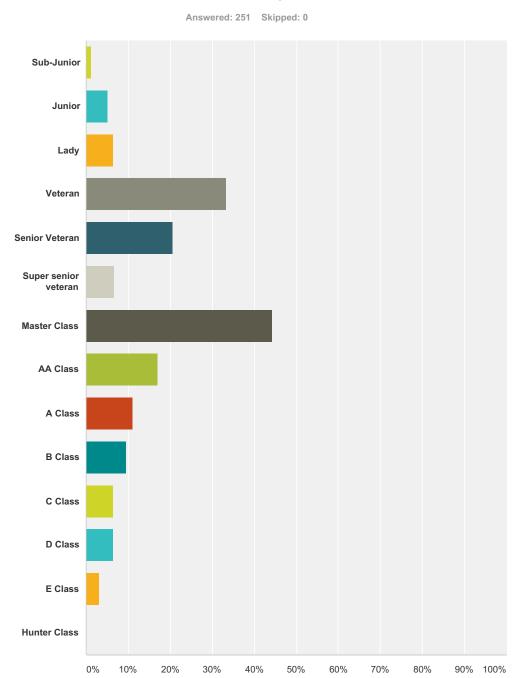

### Q11 Check ALL that apply to you personally:

| Answer Choices | Responses        |
|----------------|------------------|
| Sub-Junior     | <b>1.20%</b> 3   |
| Junior         | <b>5.18%</b> 13  |
| Lady           | <b>6.37%</b> 16  |
| Veteran        | <b>33.47%</b> 84 |
| Senior Veteran | <b>20.72%</b> 52 |

#### 2017 Western Regional Sporting Clays / North American FITASC Championships Survey

| Super senior veteran | 6.77%  | 17  |
|----------------------|--------|-----|
| Master Class         | 44.22% | 111 |
| AA Class             | 17.13% | 43  |
| A Class              | 11.16% | 28  |
| B Class              | 9.56%  | 24  |
| C Class              | 6.37%  | 16  |
| D Class              | 6.37%  | 16  |
| E Class              | 3.19%  | 8   |
| Hunter Class         | 0.00%  | C   |
| al Respondents: 251  |        |     |