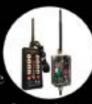

Today

Wireless Release

Long Range's line of transmitters and receivers eliminate the need for wired pull cords. Incorporating voice release allows shooters to launch traps 400 yards away with the sound of their voice or the report of their gun.