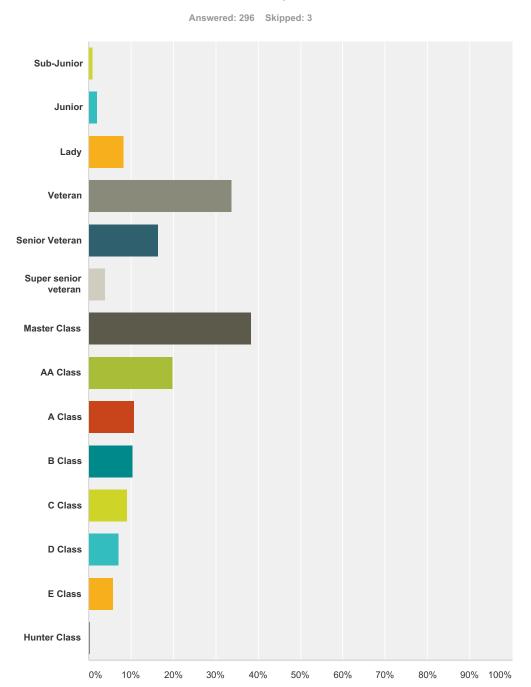

# Q11 Check ALL that apply to you personally:

| Answer Choices | Responses |     |
|----------------|-----------|-----|
| Sub-Junior     | 1.01%     | 3   |
| Junior         | 2.03%     | 6   |
| Lady           | 8.45%     | 25  |
| Veteran        | 33.78%    | 100 |
| Senior Veteran | 16.55%    | 49  |

#### 2017 Northeast Regional Sporting Clays / National FITASC Championships Survey

| Super senior veteran   | 4.05%  | 12  |
|------------------------|--------|-----|
| Master Class           | 38.51% | 114 |
| AA Class               | 19.93% | 59  |
| A Class                | 10.81% | 32  |
| B Class                | 10.47% | 31  |
| C Class                | 9.12%  | 27  |
| D Class                | 7.09%  | 21  |
| E Class                | 5.74%  | 17  |
| Hunter Class           | 0.34%  | 1   |
| Total Respondents: 296 |        |     |