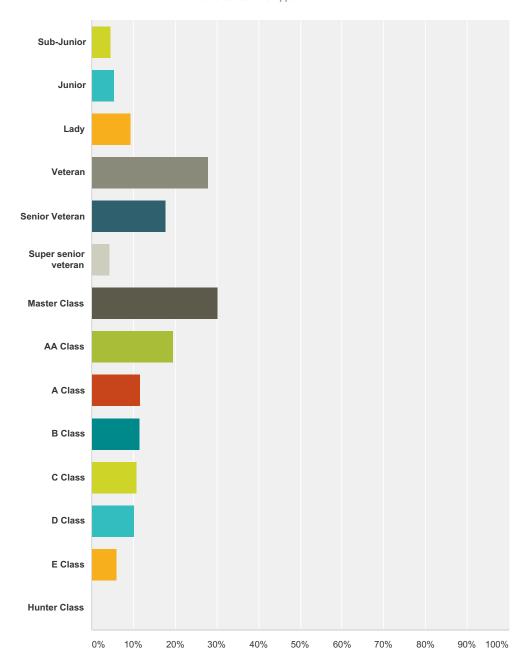

#### personally:

Answered: 554 Skipped: 1

| Answer Choices       | Responses |     |
|----------------------|-----------|-----|
| Sub-Junior           | 4.51%     | 25  |
| Junior               | 5.42%     | 30  |
| Lady                 | 9.39%     | 52  |
| Veteran              | 27.98%    | 155 |
| Senior Veteran       | 17.69%    | 98  |
| Super senior veteran | 4.33%     | 24  |
| Master Class         | 30.32%    | 168 |

2017 U.S. Open Sporting Clays Championship Survey

| AA Class               | 19.68% | 109 |
|------------------------|--------|-----|
| A Class                | 11.73% | 65  |
| B Class                | 11.55% | 64  |
| C Class                | 10.83% | 60  |
| D Class                | 10.29% | 57  |
| E Class                | 5.96%  | 33  |
| Hunter Class           | 0.00%  | 0   |
| Total Respondents: 554 |        |     |