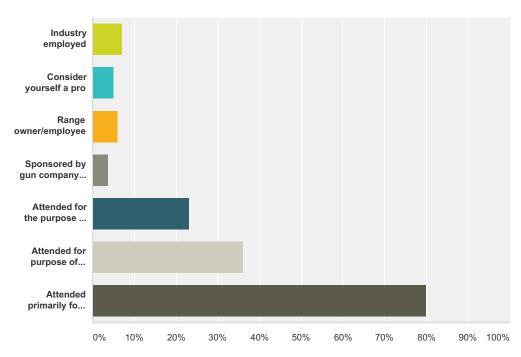

### Q12 Check ALL that apply to you personally:

| swer Choices                                                                                          |        | Responses |  |
|-------------------------------------------------------------------------------------------------------|--------|-----------|--|
| Industry employed                                                                                     | 7.14%  | ;         |  |
| Consider yourself a pro                                                                               | 4.95%  | 2         |  |
| Range owner/employee                                                                                  | 6.04%  | (         |  |
| Sponsored by gun company under written contract                                                       | 3.66%  |           |  |
| Attended for the purpose of receiving points for a team (All American / NSCA Sporting / FITASC Teams) | 23.08% | 1.        |  |
| Attended for purpose of receiving punches                                                             | 36.08% | 1         |  |
| Attended primarily for fun/entertainment                                                              | 80.04% | 4         |  |
| al Respondents: 546                                                                                   |        |           |  |