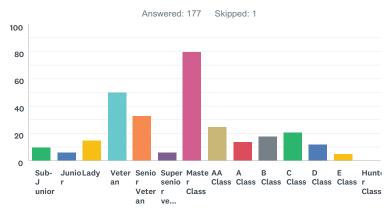

#### Q11 Check ALL that apply to you personally:

| ANSWER CHOICES         | RESPONSES |    |
|------------------------|-----------|----|
| Sub-Junior             | 5.65%     | 10 |
| Junior                 | 3.39%     | 6  |
| Lady                   | 8.47%     | 15 |
| Veteran                | 28.25%    | 50 |
| Senior Veteran         | 18.64%    | 33 |
| Super senior veteran   | 3.39%     | 6  |
| Master Class           | 45.20%    | 80 |
| AA Class               | 14.12%    | 25 |
| A Class                | 7.91%     | 14 |
| B Class                | 10.17%    | 18 |
| C Class                | 11.86%    | 21 |
| D Class                | 6.78%     | 12 |
| E Class                | 2.82%     | 5  |
| Hunter Class           | 0.00%     | 0  |
| Total Respondents: 177 |           |    |