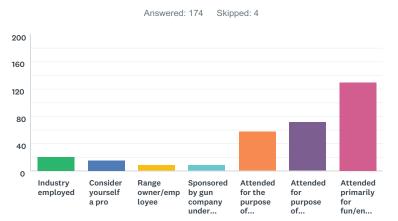

#### Q12 Check ALL that apply to you personally:

| ANSWER CHOICES                                                                                        | RESPONSES |     |
|-------------------------------------------------------------------------------------------------------|-----------|-----|
| Industry employed                                                                                     | 12.07%    | 21  |
| Consider yourself a pro                                                                               | 9.20%     | 16  |
| Range owner/employee                                                                                  | 5.17%     | 9   |
| Sponsored by gun company under written contract                                                       | 5.17%     | 9   |
| Attended for the purpose of receiving points for a team (All American / NSCA Sporting / FITASC Teams) | 33.33%    | 58  |
| Attended for purpose of receiving punches                                                             | 41.38%    | 72  |
| Attended primarily for fun/entertainment                                                              | 74.71%    | 130 |
| Total Respondents: 174                                                                                |           |     |