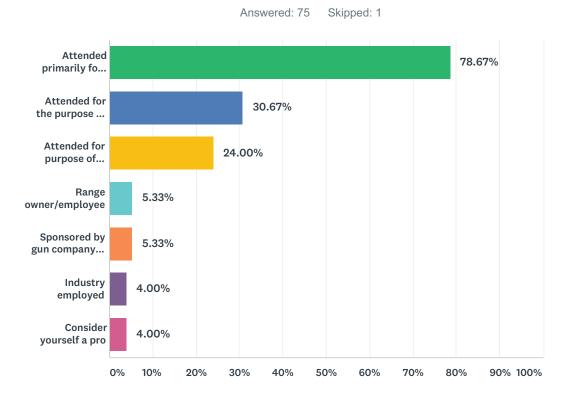

|
|            | 0     | 1      | 2     | 2     | 3     | 9      | 59         | 76    | 4.55             |

### Q11 Which brand of gun do you primarily shoot?



#### Q12 Which brand(s) of ammo do you primarily shoot?



### Q13 Which brand of shooting glasses do you wear?

Skipped: 1

Answered: 75

29.33% Pilla RE 29.33% Ranger/Rando... **Shooting Glass** 13.33% Specialist/S... Other (please 9.33% specify) 6.67% Decot 6.67% Oakley **Rudy Project** 2.67% 1.33% L&M Lenses 1.33% NYX Beretta Uvex 0% 40% 10% 20% 30%

### Q14 Which brand of hearing protection do you wear?



### Q15 If you use after-market choke tubes, which brand?



Answered: 72 Skipped: 4

### Q16 Check ALL that apply to you personally:



Answered: 76 Skipped: 0

#### Q17 Check ALL that apply to you personally: