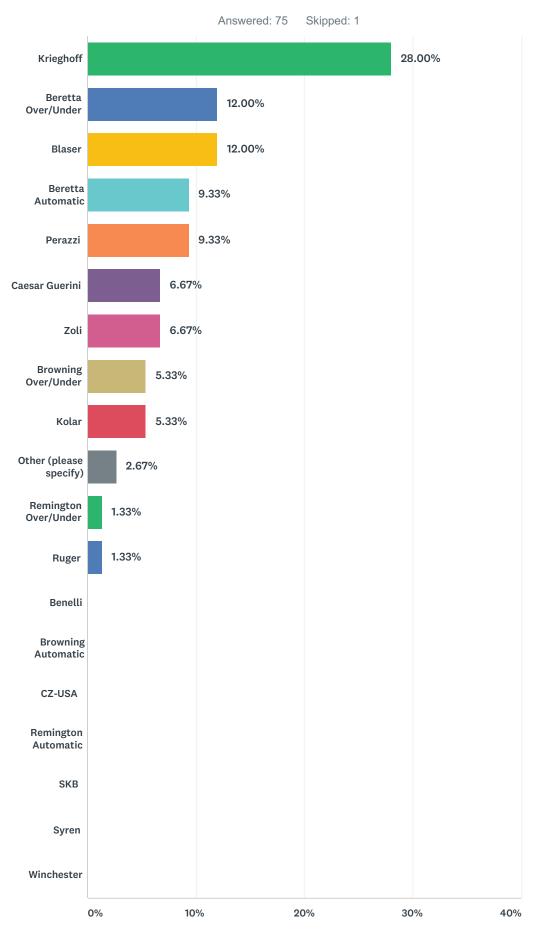

no<br>label) | 0.00%<br>0 | 4.00%<br>3      | 4.00%<br>3 | 0.00%<br>0 | 4.00%<br>3 | 16.00%<br>12 | 72.00%<br>54 | 75    |                     | 4.40 |

### Q10 Please rate your OVERALL EXPERIENCE. (Would you return to this facility? Would you recommend this shoot to a friend if it were held again?)

Answered: 76 Skipped: 0

|            | N/A   | NEVER0 | 1     | 2     | 3     | 4      | FANTASTIC5 | TOTAL | WEIGHTED AVERAGE |
|------------|-------|--------|-------|-------|-------|--------|------------|-------|------------------|
| (no label) | 0.00% | 1.32%  | 2.63% | 2.63% | 3.95% | 11.84% | 77.63%     |       |                  |
|            | 0     | 1      | 2     | 2     | 3     | 9      | 59         | 76    | 4.55             |

### Q11 Which brand of gun do you primarily shoot?



#### Q12 Which brand(s) of ammo do you primarily shoot?



### Q13 Which brand of shooting glasses do you wear?

Skipped: 1

Answered: 75

29.33% Pilla RE 29.33% Ranger/Rando... **Shooting Glass** 13.33% Specialist/S... Other (please 9.33% specify) 6.67% Decot 6.67% Oakley **Rudy Project** 2.67% 1.33% L&M Lenses 1.33% NYX Beretta Uvex 0% 40% 10% 20% 30%

### Q14 Which brand of hearing protection do you wear?



### Q15 If you use after-market choke tubes, which brand?



Answered: 72 Skipped: 4

### Q16 Check ALL that apply to you personally:



Answered: 76 Skipped: 0

#### Q17 Check ALL that apply to you personally: