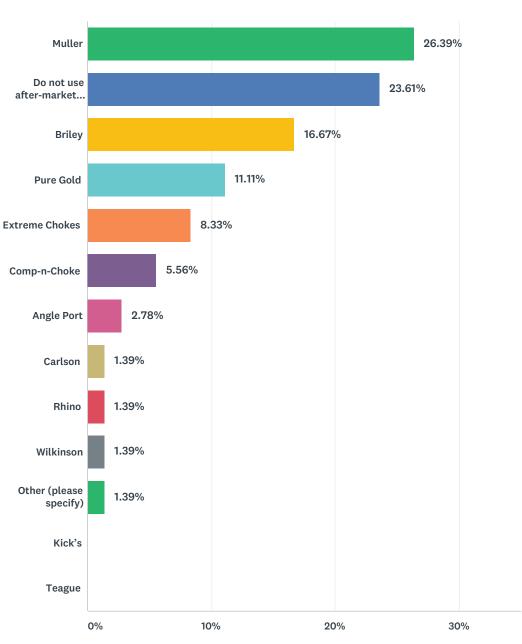

### Q15 If you use after-market choke tubes, which brand?

Answered: 72 Skipped: 4