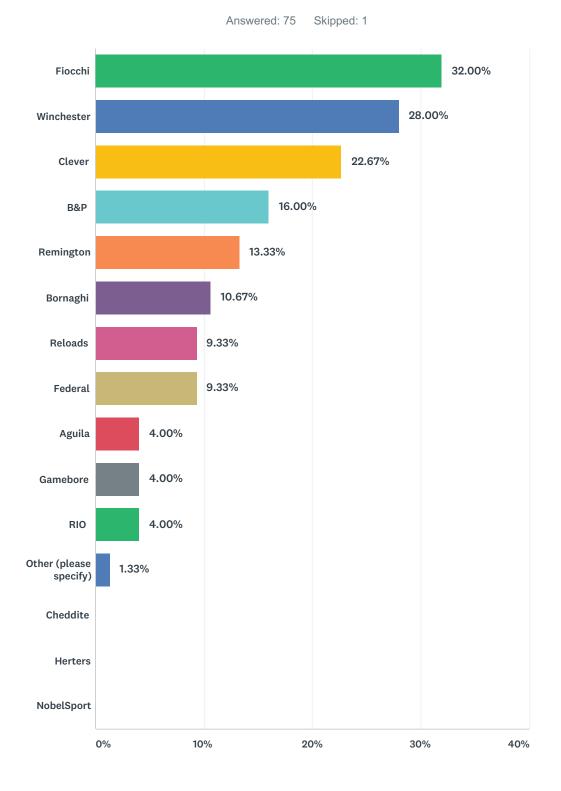

0.00%<br>0 | 4.00%<br>3 | 16.00%<br>12 | 72.00%<br>54 | 75    |                     | 4.40 |

### Q10 Please rate your OVERALL EXPERIENCE. (Would you return to this facility? Would you recommend this shoot to a friend if it were held again?)

Answered: 76 Skipped: 0

|            | N/A   | NEVER0 | 1     | 2     | 3     | 4      | FANTASTIC5 | TOTAL | WEIGHTED AVERAGE |
|------------|-------|--------|-------|-------|-------|--------|------------|-------|------------------|
| (no label) | 0.00% | 1.32%  | 2.63% | 2.63% | 3.95% | 11.84% | 77.63%     |       |                  |
|            | 0     | 1      | 2     | 2     | 3     | 9      | 59         | 76    | 4.55             |

### Q11 Which brand of gun do you primarily shoot?



#### Q12 Which brand(s) of ammo do you primarily shoot?



### Q13 Which brand of shooting glasses do you wear?

Skipped: 1

Answered: 75

29.33% Pilla RE 29.33% Ranger/Rando... **Shooting Glass** 13.33% Specialist/S... Other (please 9.33% specify) 6.67% Decot 6.67% Oakley **Rudy Project** 2.67% 1.33% L&M Lenses 1.33% NYX Beretta Uvex 0% 40% 10% 20% 30%

### Q14 Which brand of hearing protection do you wear?



### Q15 If you use after-market choke tubes, which brand?



Answered: 72 Skipped: 4

### Q16 Check ALL that apply to you personally:



Answered: 76 Skipped: 0

#### Q17 Check ALL that apply to you personally: