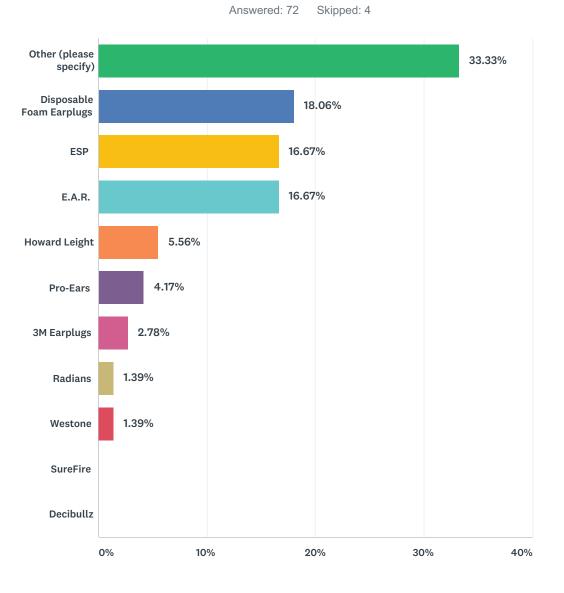

IGHTED AVERAGE |
|------------|-------|--------|-------|-------|-------|--------|------------|-------|------------------|
| (no label) | 0.00% | 1.32%  | 2.63% | 2.63% | 3.95% | 11.84% | 77.63%     |       |                  |
|            | 0     | 1      | 2     | 2     | 3     | 9      | 59         | 76    | 4.55             |

### Q11 Which brand of gun do you primarily shoot?



#### Q12 Which brand(s) of ammo do you primarily shoot?



### Q13 Which brand of shooting glasses do you wear?

Skipped: 1

Answered: 75

29.33% Pilla RE 29.33% Ranger/Rando... **Shooting Glass** 13.33% Specialist/S... Other (please 9.33% specify) 6.67% Decot 6.67% Oakley **Rudy Project** 2.67% 1.33% L&M Lenses 1.33% NYX Beretta Uvex 0% 40% 10% 20% 30%

### Q14 Which brand of hearing protection do you wear?



### Q15 If you use after-market choke tubes, which brand?



Answered: 72 Skipped: 4

### Q16 Check ALL that apply to you personally:



Answered: 76 Skipped: 0

#### Q17 Check ALL that apply to you personally: