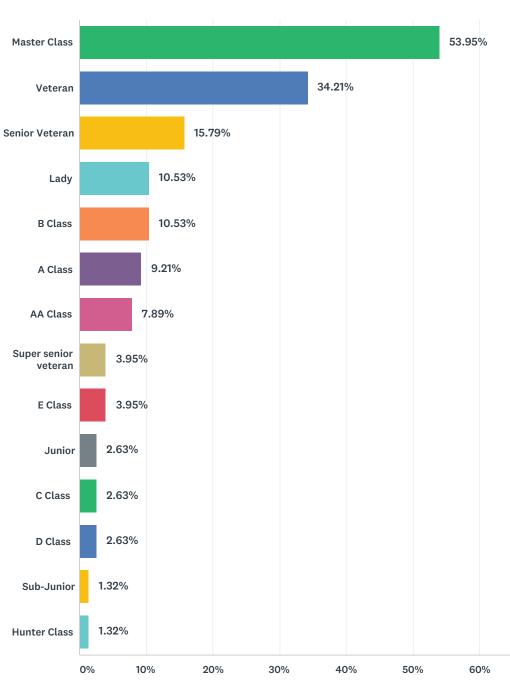

0.00% | 1.32%  | 2.63% | 2.63% | 3.95% | 11.84% | 77.63%     |       |                  |
|            | 0     | 1      | 2     | 2     | 3     | 9      | 59         | 76    | 4.55             |

### Q11 Which brand of gun do you primarily shoot?



#### Q12 Which brand(s) of ammo do you primarily shoot?



### Q13 Which brand of shooting glasses do you wear?

Skipped: 1

Answered: 75

29.33% Pilla RE 29.33% Ranger/Rando... **Shooting Glass** 13.33% Specialist/S... Other (please 9.33% specify) 6.67% Decot 6.67% Oakley **Rudy Project** 2.67% 1.33% L&M Lenses 1.33% NYX Beretta Uvex 0% 40% 10% 20% 30%

### Q14 Which brand of hearing protection do you wear?



### Q15 If you use after-market choke tubes, which brand?



Answered: 72 Skipped: 4

### Q16 Check ALL that apply to you personally:



Answered: 76 Skipped: 0

#### Q17 Check ALL that apply to you personally: