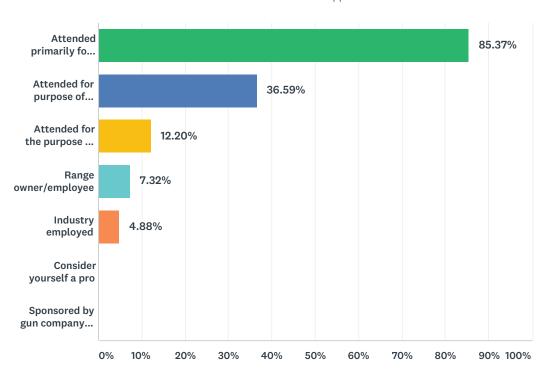

| 1  | 2     | 4     | 6      | 12     | 16         | 42    |                     | 3.71 |

#### Q10 Please rate your OVERALL EXPERIENCE. (Would you return to this facility? Would you recommend this shoot to a friend if it were held again?)

Answered: 43 Skipped: 0

|            | N/A   | NEVER0 | 1 | 2 | 3      | 4 | FANTASTIC5 | TOTAL | WEIGHTED AVERAGE |
|------------|-------|--------|---|---|--------|---|------------|-------|------------------|
| (no label) | 2.33% |        |   |   | 13.95% |   | 67.44%     | 40    | 4.04             |
|            | 1     | 2      | U | 1 | 6      | 4 | 29         | 43    | 4.21             |

#### Q16 Check ALL that apply to you personally:

Answered: 43 Skipped: 0



#### Q17 Check ALL that apply to you personally:

Answered: 41 Skipped: 2