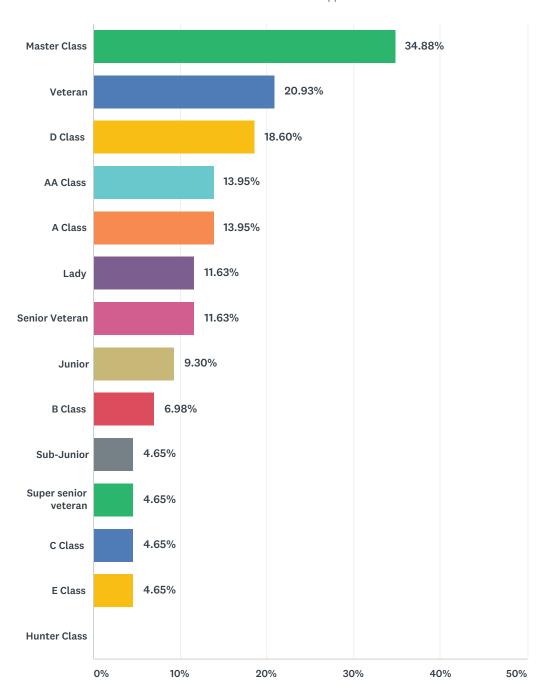

38.10%     |       |                     |      |
| label) | 1     |                 | 1  | 2     | 4     | 6      | 12     | 16         | 42    |                     | 3.71 |

#### Q10 Please rate your OVERALL EXPERIENCE. (Would you return to this facility? Would you recommend this shoot to a friend if it were held again?)

Answered: 43 Skipped: 0

|            | N/A   | NEVER0 | 1 | 2 | 3      | 4 | FANTASTIC5 | TOTAL | WEIGHTED AVERAGE |
|------------|-------|--------|---|---|--------|---|------------|-------|------------------|
| (no label) | 2.33% |        |   |   | 13.95% |   | 67.44%     | 40    | 4.04             |
|            | 1     | 2      | U | 1 | 6      | 4 | 29         | 43    | 4.21             |

#### Q16 Check ALL that apply to you personally:

Answered: 43 Skipped: 0



#### Q17 Check ALL that apply to you personally:

Answered: 41 Skipped: 2