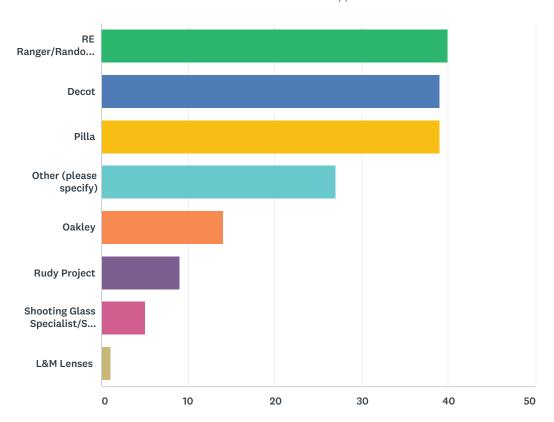

### Q13 Which brand of shooting glasses do you wear?

Answered: 174 Skipped: 3

| ANSWER CHOICES                                    | RESPONSES |    |
|---------------------------------------------------|-----------|----|
| RE Ranger/Randolph Engineering                    | 22.99%    | 40 |
| Decot                                             | 22.41%    | 39 |
| Pilla                                             | 22.41%    | 39 |
| Other (please specify)                            | 15.52%    | 27 |
| Oakley                                            | 8.05%     | 14 |
| Rudy Project                                      | 5.17%     | 9  |
| Shooting Glass Specialist/SGS Performance Eyewear | 2.87%     | 5  |
| L&M Lenses                                        | 0.57%     | 1  |
| TOTAL                                             | 17        | 74 |