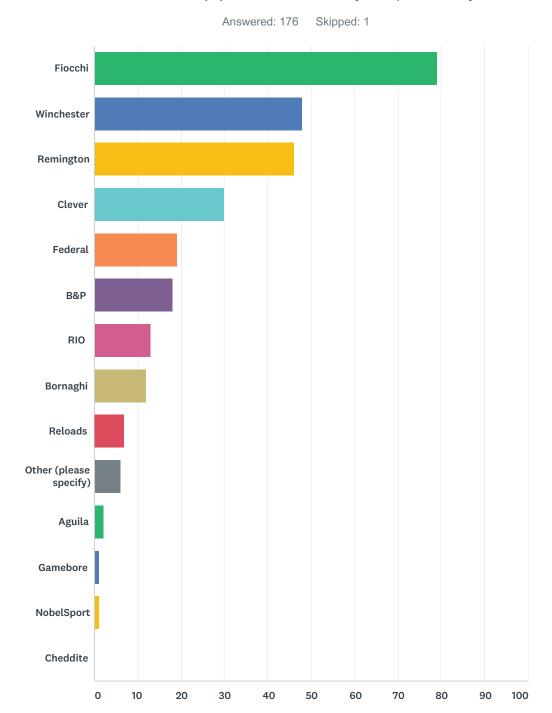

### Q12 Which brand(s) of ammo do you primarily shoot?

| ANSWER CHOICES         | RESPONSES |    |
|------------------------|-----------|----|
| Fiocchi                | 44.89%    | 79 |
| Winchester             | 27.27%    | 48 |
| Remington              | 26.14%    | 46 |
| Clever                 | 17.05%    | 30 |
| Federal                | 10.80%    | 19 |
| B&P                    | 10.23%    | 18 |
| RIO                    | 7.39%     | 13 |
| Bornaghi               | 6.82%     | 12 |
| Reloads                | 3.98%     | 7  |
| Other (please specify) | 3.41%     | 6  |
| Aguila                 | 1.14%     | 2  |
| Gamebore               | 0.57%     | 1  |
| NobelSport             | 0.57%     | 1  |
| Cheddite               | 0.00%     | 0  |
| Total Respondents: 176 |           |    |