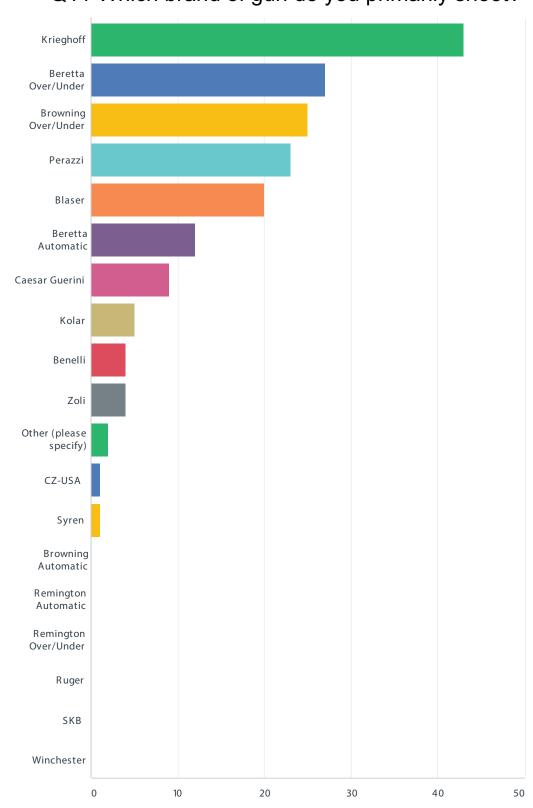

#### Q11 Which brand of gun do you primarily shoot?

| ANSWER CHOICES         | RESPONSES |     |
|------------------------|-----------|-----|
| Krieghoff              | 24.43%    | 43  |
| Beretta Over/Under     | 15.34%    | 27  |
| Browning Over/Under    | 14.20%    | 25  |
| Perazzi                | 13.07%    | 23  |
| Blaser                 | 11.36%    | 20  |
| Beretta Automatic      | 6.82%     | 12  |
| Caesar Guerini         | 5.11%     | 9   |
| Kolar                  | 2.84%     | 5   |
| Benelli                | 2.27%     | 4   |
| Zoli                   | 2.27%     | 4   |
| Other (please specify) | 1.14%     | 2   |
| CZ-USA                 | 0.57%     | 1   |
| Syren                  | 0.57%     | 1   |
| Browning Automatic     | 0.00%     | 0   |
| Remington Automatic    | 0.00%     | 0   |
| Remington Over/Under   | 0.00%     | 0   |
| Ruger                  | 0.00%     | 0   |
| SKB                    | 0.00%     | 0   |
| Winchester             | 0.00%     | 0   |
| TOTAL                  |           | 176 |