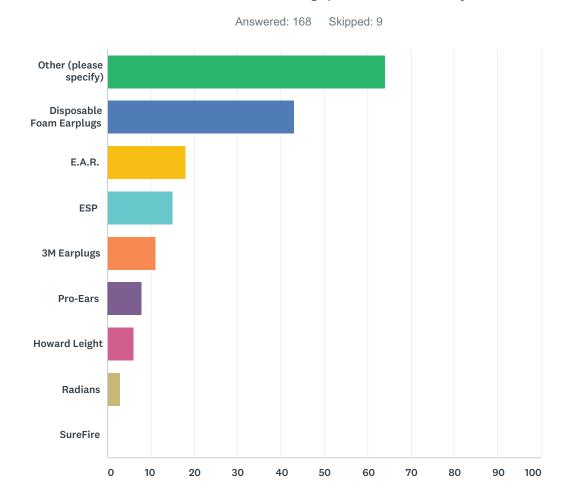

#### Q14 Which brand of hearing protection do you wear?

| ANSWER CHOICES           | RESPONSES |     |
|--------------------------|-----------|-----|
| Other (please specify)   | 38.10%    | 64  |
| Disposable Foam Earplugs | 25.60%    | 43  |
| E.A.R.                   | 10.71%    | 18  |
| ESP                      | 8.93%     | 15  |
| 3M Earplugs              | 6.55%     | 11  |
| Pro-Ears                 | 4.76%     | 8   |
| Howard Leight            | 3.57%     | 6   |
| Radians                  | 1.79%     | 3   |
| SureFire                 | 0.00%     | 0   |
| TOTAL                    |           | 168 |